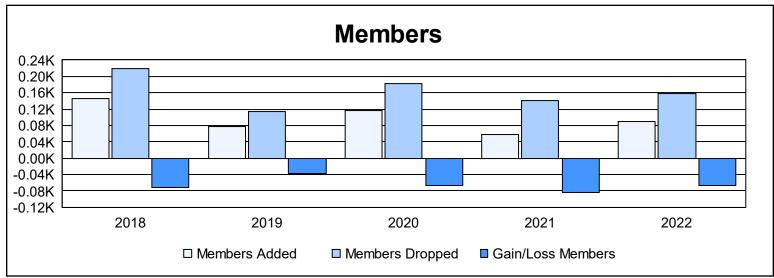

District 16 N As of June 2022 Cumulative

| Year      | New<br>Clubs | Dropped<br>Clubs | Gain/<br>Loss<br>Clubs | New<br>Members | Charter<br>Members | Reinstate<br>Members | Transfer<br>Members | Total<br>Member<br>Added | Total<br>Members<br>Dropped | Gain/<br>Loss<br>Members |
|-----------|--------------|------------------|------------------------|----------------|--------------------|----------------------|---------------------|--------------------------|-----------------------------|--------------------------|
| 2017-2018 | 1            | 4                | -3                     | 89             | 26                 | 28                   | 3                   | 146                      | 218                         | -72                      |
| 2018-2019 | 0            | 0                | 0                      | 70             | 0                  | 4                    | 3                   | 77                       | 115                         | -38                      |
| 2019-2020 | 1            | 0                | 1                      | 61             | 26                 | 26                   | 4                   | 117                      | 183                         | -66                      |
| 2020-2021 | 0            | 3                | -3                     | 39             | 0                  | 18                   | 2                   | 59                       | 142                         | -83                      |
| 2021-2022 | 1            | 2                | -1                     | 65             | 20                 | 3                    | 2                   | 90                       | 157                         | -67                      |
| Average   | 1            | 2                | -1                     | 65             | 14                 | 16                   | 3                   | 98                       | 163                         | -65                      |