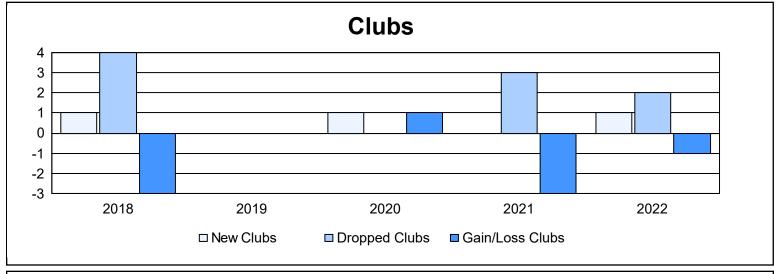

District 16 N As of June 2022 Cumulative

| Year      | New<br>Clubs | Dropped<br>Clubs | Gain/<br>Loss<br>Clubs | New<br>Members | Charter<br>Members | Reinstate<br>Members | Transfer<br>Members | Total<br>Member<br>Added | Total<br>Members<br>Dropped | Gain/<br>Loss<br>Members |
|-----------|--------------|------------------|------------------------|----------------|--------------------|----------------------|---------------------|--------------------------|-----------------------------|--------------------------|
| 2017-2018 | 1            | 4                | -3                     | 89             | 26                 | 28                   | 3                   | 146                      | 218                         | -72                      |
| 2018-2019 | 0            | 0                | 0                      | 70             | 0                  | 4                    | 3                   | 77                       | 115                         | -38                      |
| 2019-2020 | 1            | 0                | 1                      | 61             | 26                 | 26                   | 4                   | 117                      | 183                         | -66                      |
| 2020-2021 | 0            | 3                | -3                     | 39             | 0                  | 18                   | 2                   | 59                       | 142                         | -83                      |
| 2021-2022 | 1            | 2                | -1                     | 65             | 20                 | 3                    | 2                   | 90                       | 157                         | -67                      |
| Average   | 1            | 2                | -1                     | 65             | 14                 | 16                   | 3                   | 98                       | 163                         | -65                      |